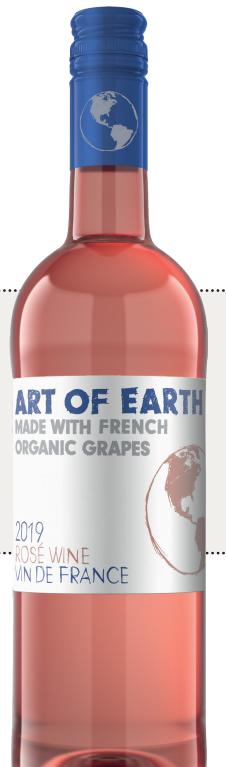

## ART OF EARTH ROSÉ

VIN DE FRANCE CERTIFIED ORGANIC

**COUNTRY** France

ALC. VOL

SIZE 750ML

**HISTORY** For centuries man has taken naturally grown grapes from the rich and fertile soils and created wines in natural ways handed down over generations. Today Art of Earth wines are still created in the same way – from carefully selected organic grapes, harvested in traditional ways and then turned into organic wines with centuries-old natural winemaking methods. The love and passion with which this is done, produces unique, gentle wines bursting with natural flavors – true pieces of art from mother earth.

## TASTING NOTES & FOOD PAIRINGS This

fresh Rosé from France is characterized by fruit forward aromas of strawberry and raspberry. It is light yet aromatic and perfectly balances its refreshing acidity with a delicate fruit sweetness.